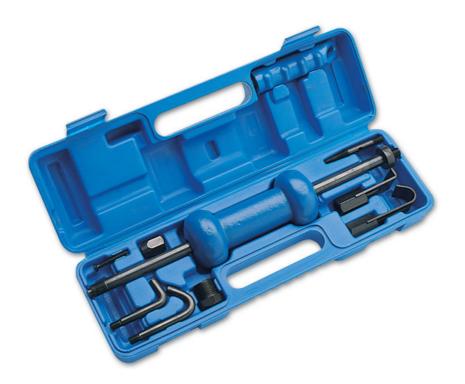

## **Dent Puller Set 9pc**

This robust slide hammer puller set is capable of exerting 5lb of force and will pull out damaged body panels and other metal distortions using 5 special end attachments and screw extractor with adaptors. The sliding hammer consists of 5lb sliding weight, rubber coated handle for extra grip and sliding bar with screw end for 8 attachments.

## **Additional Information**

- This robust slide hammer puller set is capable of exerting 5lb of force.
- Multi purpose bodywork tool set.
- 5 x special end attachments.
- · Screw extractor with adaptors.
- · Rubber coated handle for extra grip and sliding bar with screw end.